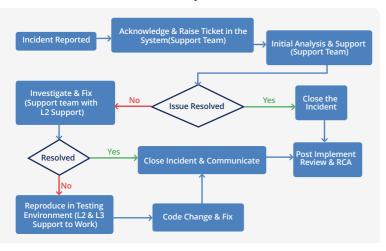

#### Support, Maintenance & Integration Services

At Valueadd Softtech & Systems (VAST), we prioritize the uninterrupted operation of your IT systems and infrastructure. Our comprehensive support and maintenance services guarantee proactive actions, expert assistance, and minimal downtime to your customers. Further we find automation opportunities and optimize efforts where possible.

# **VAST Structured Response Protocols**



# **Team Development and Sustainability**



# **Building trust and confidence in** your customers' mind through VAST's top notch tech support team.

#### By Partnering with VAST, you gain-

- Data migration services:
- Customer Onboarding and Day0 activities:
- System Integration (SI) services: Inbound & outbound integrations to connect to customer environments securely
- Defining SLA's & Escalation matrix:
- Cost optimization: Lower TCO via automation and streamlined processes.
- Peak performance: Faster turnaround times with preemptive maintenance.
- Flexible support: Choose dedicated teams, partnerships, or pay-as-you-go models covering L1, L2 & L3 support.
- Enhanced security: Proactive threat detection and disaster recovery planning.
- Scalability and agility: Seamless environment