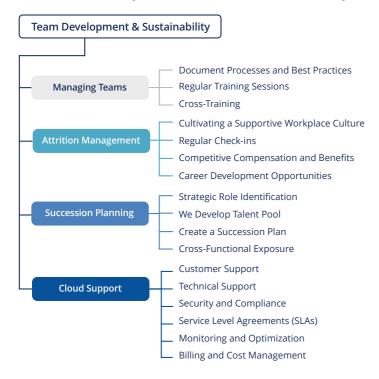

# **Team Development and Sustainability**

### Support Team Setup and Onboarding **Procedures**

- Team Development & Sustainability
  - Managing Teams
  - Attrition Management
  - Succession Planning
- Cloud Support
- Monitoring And Observability
  - Monitoring
  - Observability
  - Key Differences
  - Implementation In Cloud Environments